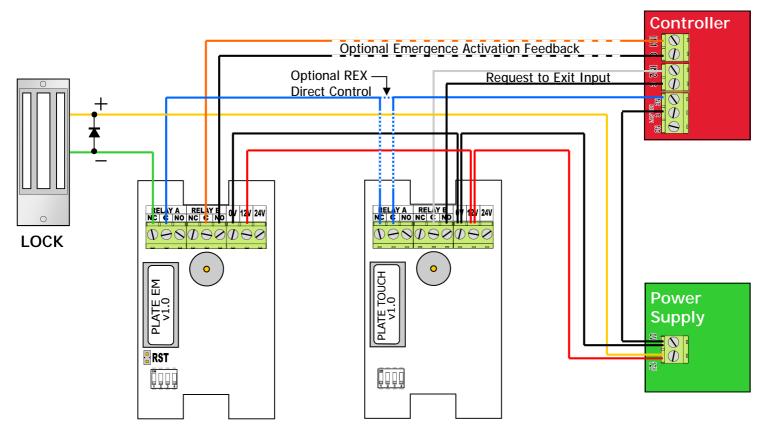

# Wiring Example

ARROWHEAD ALARM PRODUCTS Ltd. 344b Rosedale Rd, Albany, Auckland. Ph. 09 414 0085 Fax. 09 414 0085 Fax. 09 414 0088 www.aap.co.nz v1.0