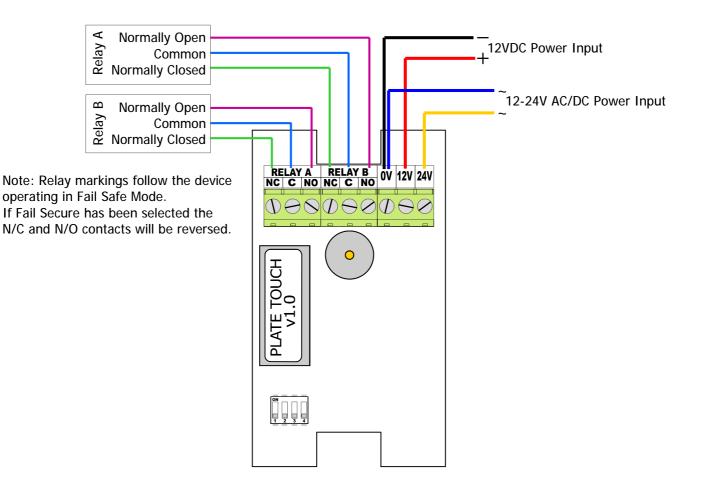

# PLATE TOUCH Capacitive Touch Request to Exit Plate

| Dipswitch Positions |             |                                                                                                    |
|---------------------|-------------|----------------------------------------------------------------------------------------------------|
|                     | 1 OFF       | Buzzer is activated<br>A single beep sound when touched                                            |
|                     | 1 ON        | Buzzer is Disabled<br>No sound                                                                     |
|                     | 2 + 3 OFF   | 2 Second Relay Reset Timer<br>Relay will turn off 2 seconds after touch                            |
|                     | 2 ON, 3 OFF | Toggle Mode/Change Over<br>Relay will change state when touched                                    |
|                     | 2 OFF, 3 ON | 6 Second Relay Reset Timer<br>Relay will turn off 6 seconds after touch                            |
|                     | 2 + 3 ON    | Follow Mode<br>Relay stays active for as long as hand is present                                   |
|                     | 4 OFF       | Fail Safe<br>When power is dropped off, relay will activate                                        |
|                     | 4 ON        | Fail Secure<br>Relay not affected if power is dropped off<br>Note. Relay markings will be reversed |

## Relay Contacts

Relay A: 5A, 30VDC Relay B: 5A, 30VDC